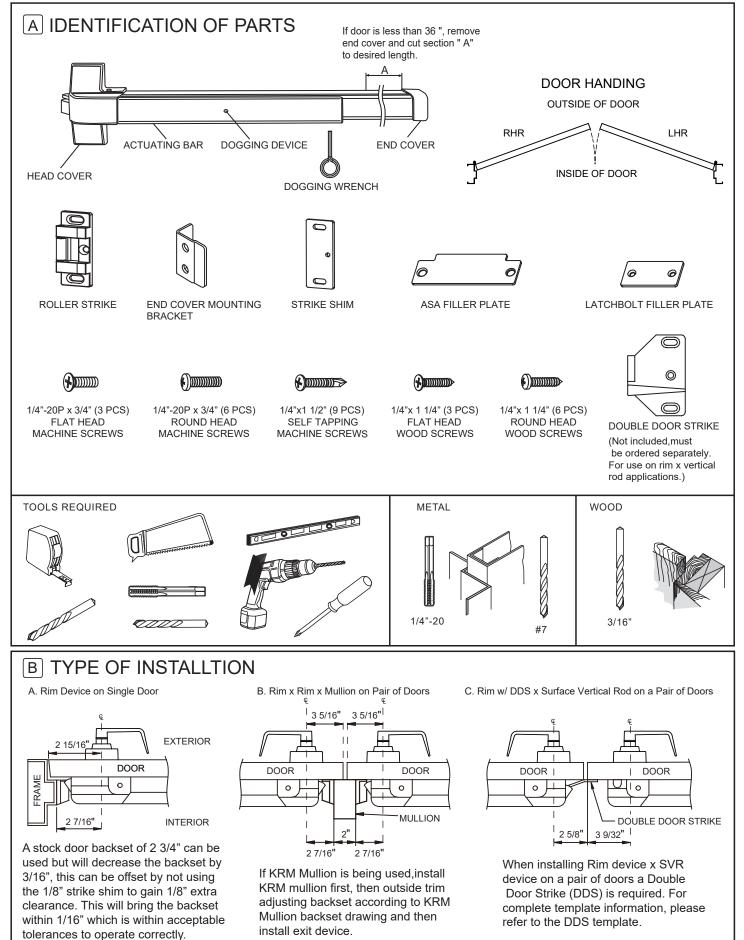

## Optional fasteners:

- Drill (6) 3/16" pilot holes for self tapping machine screws or wood screws
- & drill (3) 3/16" pilot holes for self tapping machine screws or wood screws for roller strike
- (B) For F2000R series (UL Fire Rated) Drill 9/32" holes inside and 3/8" holes outside for the (6) thru bolts and drill & tap for (3) 1/4"x20 machine screws for roller strike