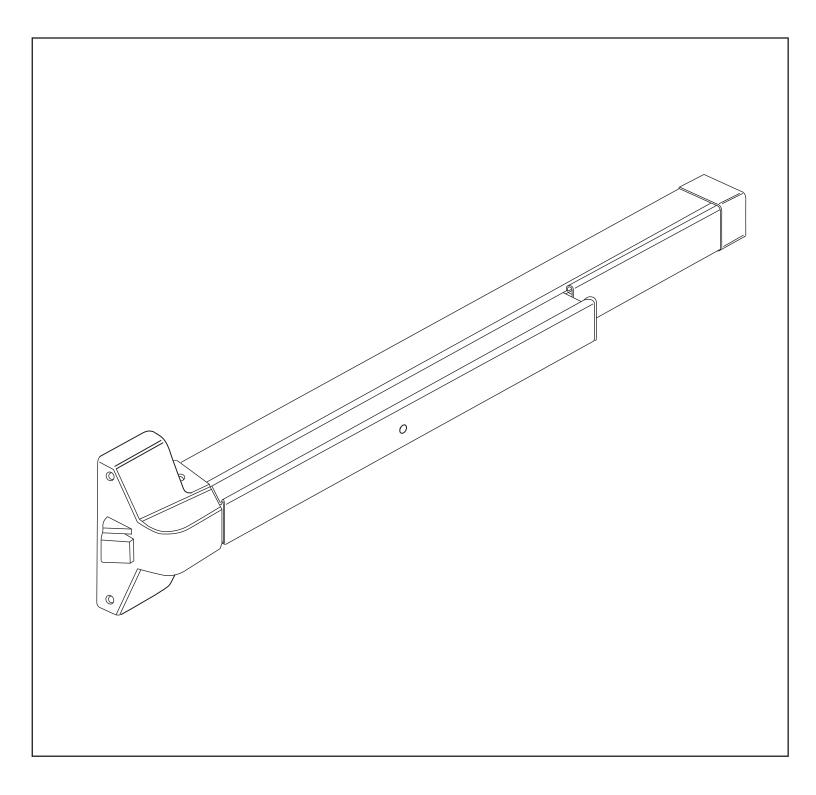

## 2000R AL Rim Exit Device Installation Instructions

## Grade 1

Not to scale 1:1. Measurements are for reference only. Not a drilling template.

Not to scale 1:1. Measurements are for reference only. Not a drilling template.