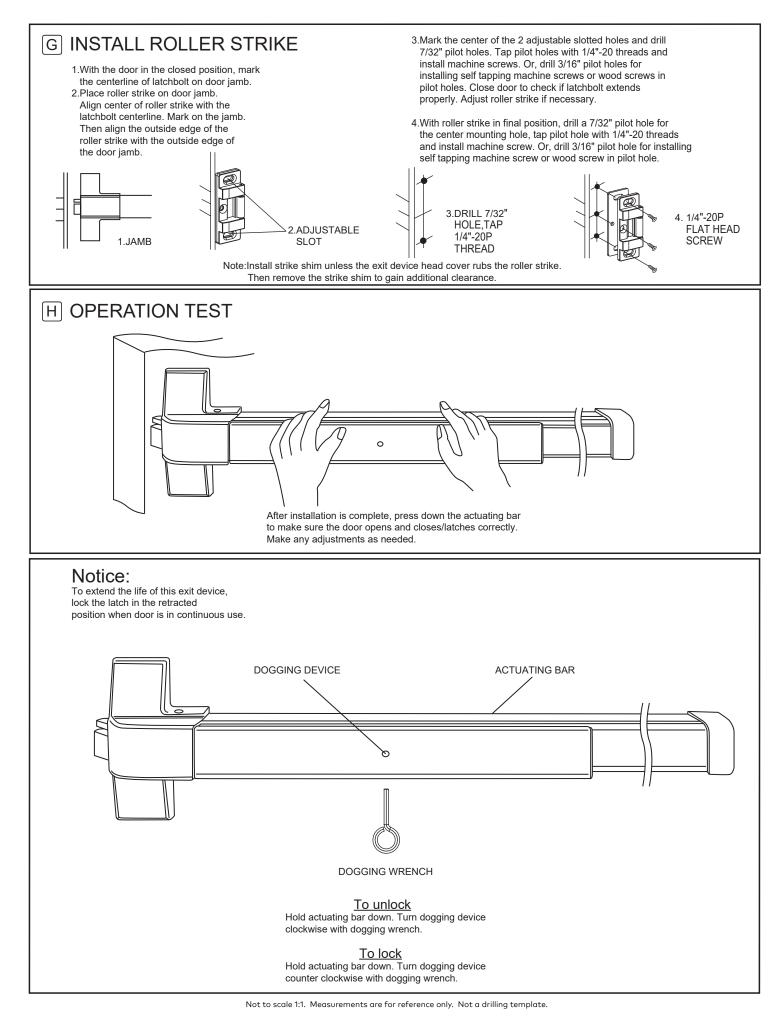

## Optional fasteners:

- Drill (6) 3/16" pilot holes for self tapping machine screws or wood screws
- & drill (3) 3/16" pilot holes for self tapping machine screws or wood screws for roller strike
- (B) For F2000R series (UL Fire Rated) Drill 9/32" holes inside and 3/8" holes outside for the (6) thru bolts and drill & tap for (3) 1/4"x20 machine screws for roller strike