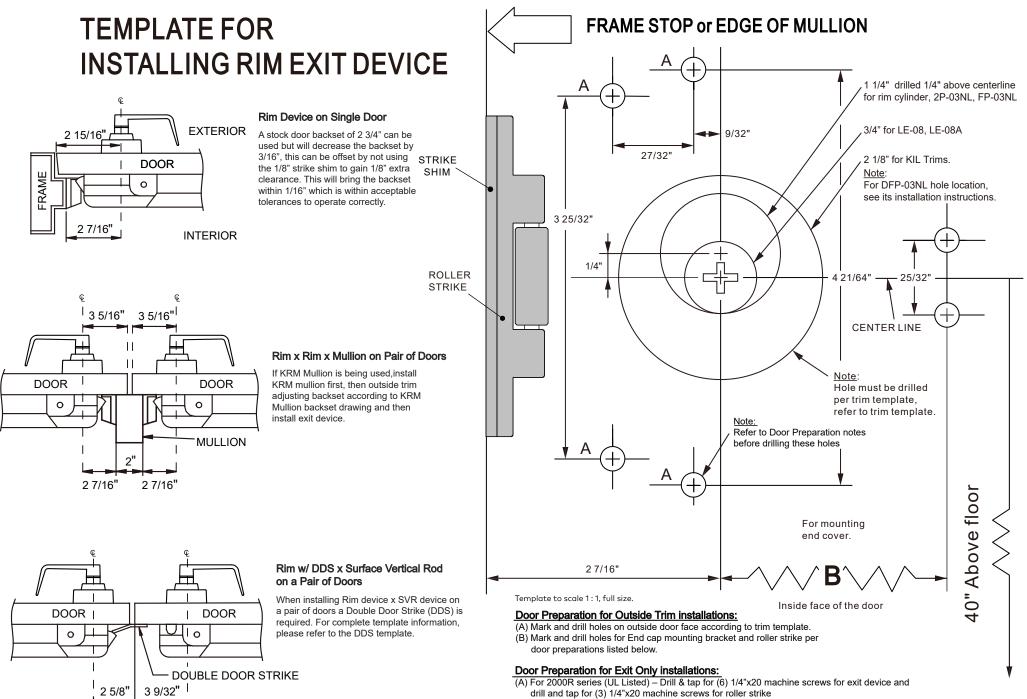

## 2000R AL Rim Exit Device Installation Instructions

## Grade 1

Not to scale 1:1. Measurements are for reference only. Not a drilling template.

Not to scale 1:1. Measurements are for reference only. Not a drilling template.

## Optional fasteners:

- Drill (6) 3/16" pilot holes for self tapping machine screws or wood screws
- & drill (3) 3/16" pilot holes for self tapping machine screws or wood screws for roller strike
- (B) For F2000R series (UL Fire Rated) Drill 9/32" holes inside and 3/8" holes outside for the (6) thru bolts and drill & tap for (3) 1/4"x20 machine screws for roller strike