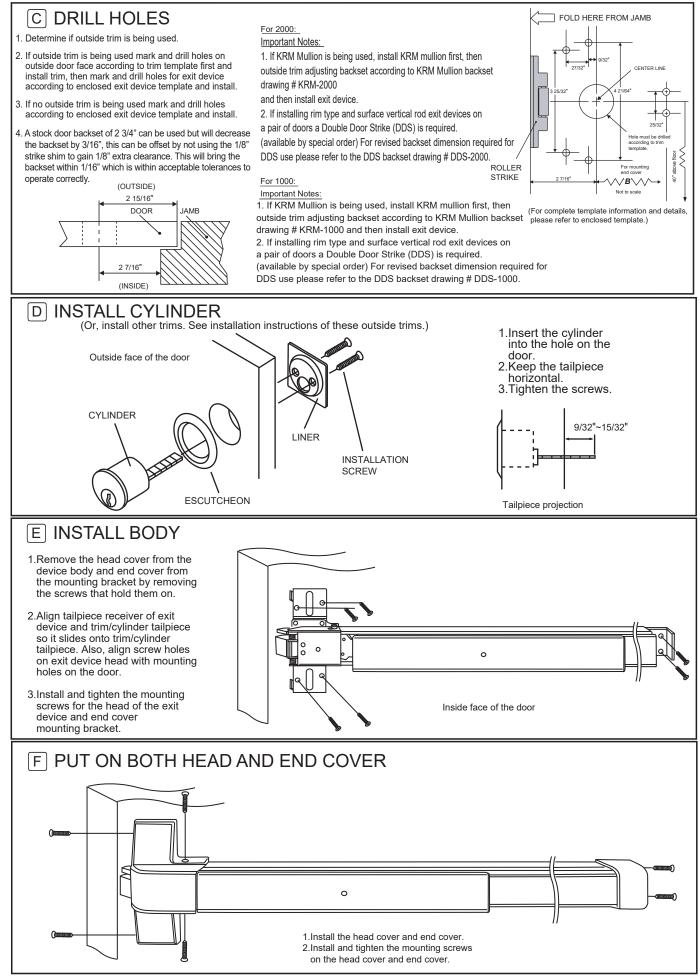

## Optional fasteners:

- Drill (6) 3/16" pilot holes for self tapping machine screws or wood screws
- & drill (3) 3/16" pilot holes for self tapping machine screws or wood screws for roller strike
- (B) For F2000R series (UL Fire Rated) Drill 9/32" holes inside and 3/8" holes outside for the (6) thru bolts and drill & tap for (3) 1/4"x20 machine screws for roller strike